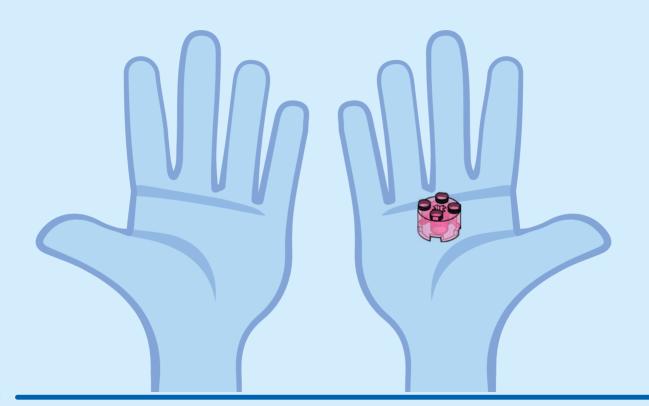

o a tus papás antes de conectarte a Internet I PT Pede autorização aos pais antes de acederes online I ZH 上网前应先征得父母的同意 I PL Poproś rodziców o zgodę, zanim wejdziesz do Internetu I CS Než půjdeš na internet, požádej rodiče o svolení I SK Skôr než pôjdeš na internet, vypýtaj si povolenie od rodičov I HU Kérj szülői engedélyt, mielőtt online csatlakoznál! I RO Cere permisiunea părinților înainte de a te conecta online I BG Поискайте разрешение от родител, преди да влезете онлайн I LV Pirms došanās tiešsaistē palūdz atļauju vecākiem I ET Enne Interneti kasutamist küsi vanematelt luba I LT Prieš prisijungdami prie interneto, atsiklauskite tèvu















































































































































































































## Rebuild the world