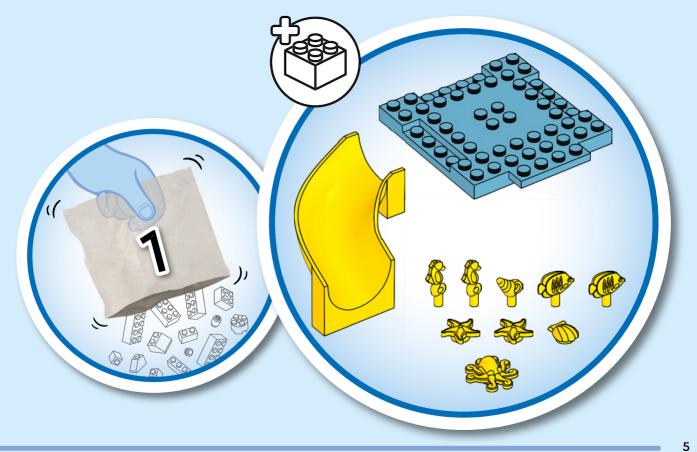

st I FR Demande l'autorisation d'un parent avant d'aller en **lig**ne IIT Chiedi il permesso ai tuoi genitori prima di andare online I ES Pídeles permiso a tus papás antes de conectarte a Internet I PT Pede autorização aos pais antes de acederes online I ZH 上网前应先征得父母的同意 I PL Poproś rodziców o zgodę, zanim wejdziesz do Internetu I CS Než půjdeš na internet, požádej rodiče o svolení I SK Skôr než pôjdeš na internet, vypýtaj si povolenie od rodičov I HU Kérj szülői engedélyt, mielőtt online csatlakoznál! I RO Cere permisiunea părinților înainte de a te conecta online I BG Поискайте разрешение от родител, преди да влезете онлайн I LV Pirms došanās tiešsaistē palūdz atļauju vecākiem I ET Enne Interneti kasutamist küsi vanematelt luba I LT Prieš prisijungdami prie interneto, atsiklauskite tèvu















































































































































































































## Rebuild the world