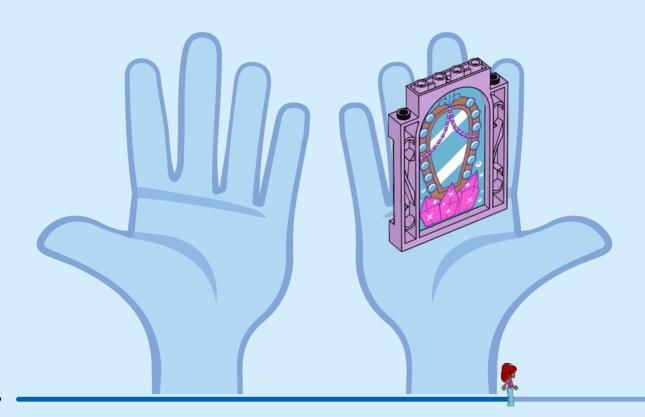

*ne IIT Chiedi il permesso ai tuoi genitori prima di andare online I ES Pídeles permiso a tus papás antes de conectarte a Internet I PT Pede autorização aos pais antes de acederes online I ZH 上网前应先征得父母的同意 I PL Poproś rodziców o zgodę, zanim wejdziesz do Internetu I CS Než půjdeš na internet, požádej rodiče o svolení I SK Skôr než pôjdeš na internet, vypýtaj si povolenie od rodičov I HU Kérj szülői engedélyt, mielőtt online csatlakoznál! I RO Cere permisiunea părinților înainte de a te conecta online I BG Поискайте разрешение от родител, преди да влезете онлайн I LV Pirms došanās tiešsaistē palūdz atļauju vecākiem I ET Enne Interneti kasutamist küsi vanematelt luba I LT Prieš prisijungdami prie interneto, atsiklauskite tèvu















































































































































































































## Rebuild the world