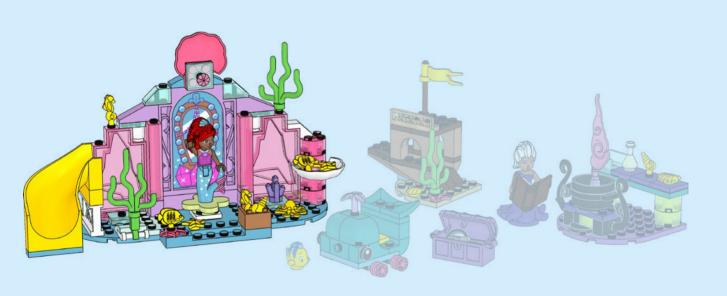

Pede autorização aos pais antes de acederes online I ZH 上网前应先征得父母的同意 I PL Poproś rodziców o zgodę, zanim wejdziesz do Internetu I CS Než půjdeš na internet, požádej rodiče o svolení I SK Skôr než pôjdeš na internet, vypýtaj si povolenie od rodičov I HU Kérj szülői engedélyt, mielőtt online csatlakoznál! I RO Cere permisiunea părinților înainte de a te conecta online I BG Поискайте разрешение от родител, преди да влезете онлайн I LV Pirms došanās tiešsaistē palūdz atļauju vecākiem I ET Enne Interneti kasutamist küsi vanematelt luba I LT Prieš prisijungdami prie interneto, atsiklauskite tèvu















































































































































































































## Rebuild the world