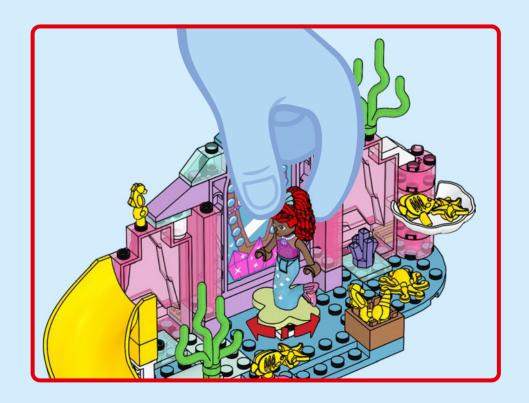

PT Pede autorização aos pais antes de acederes online I ZH 上网前应先征得父母的同意 I PL Poproś rodziców o zgodę, zanim wejdziesz do Internetu I CS Než půjdeš na internet, požádej rodiče o svolení I SK Skôr než pôjdeš na internet, vypýtaj si povolenie od rodičov I HU Kérj szülői engedélyt, mielőtt online csatlakoznál! I RO Cere permisiunea părinților înainte de a te conecta online I BG Поискайте разрешение от родител, преди да влезете онлайн I LV Pirms došanās tiešsaistē palūdz atļauju vecākiem I ET Enne Interneti kasutamist küsi vanematelt luba I LT Prieš prisijungdami prie interneto, atsiklauskite tèvu















































































































































































































## Rebuild the world