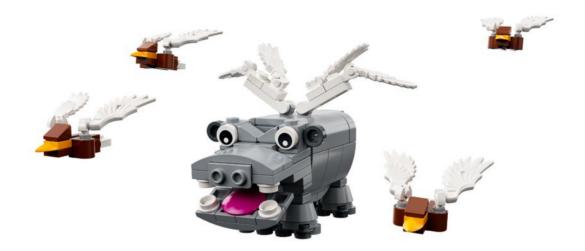

de autorização aos pais antes de acederes online I ZH 上网前应先征得父母的同意 I PL Poproś rodziców o zgodę, zanim wejdziesz do Internetu I CS Než půjdeš na internet, požádej rodiče o svolení I SK Skôr než pôjdeš na internet, vypýtaj si povolenie od rodičov I HU Kérj szülői engedélyt, mielőtt online csatlakoznál! I RO Cere permisiunea părinților înainte de a te conecta online I BG Поискайте разрешение от родител, преди да влезете онлайн I LV Pirms došanās tiešsaistē palūdz atļauju vecākiem I ET Enne Interneti kasutamist küsi vanematelt luba I LT Prieš prisijungdami prie interneto, atsiklauskite tèvu















































































































































































































## Rebuild the world