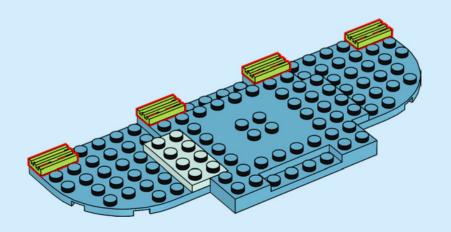

on d'un parent avant d'aller en **lig**ne IIT Chiedi il permesso ai tuoi genitori prima di andare online I ES Pídeles permiso a tus papás antes de conectarte a Internet I PT Pede autorização aos pais antes de acederes online I ZH 上网前应先征得父母的同意 I PL Poproś rodziców o zgodę, zanim wejdziesz do Internetu I CS Než půjdeš na internet, požádej rodiče o svolení I SK Skôr než pôjdeš na internet, vypýtaj si povolenie od rodičov I HU Kérj szülői engedélyt, mielőtt online csatlakoznál! I RO Cere permisiunea părinților înainte de a te conecta online I BG Поискайте разрешение от родител, преди да влезете онлайн I LV Pirms došanās tiešsaistē palūdz atļauju vecākiem I ET Enne Interneti kasutamist küsi vanematelt luba I LT Prieš prisijungdami prie interneto, atsiklauskite tèvu















































































































































































































## Rebuild the world