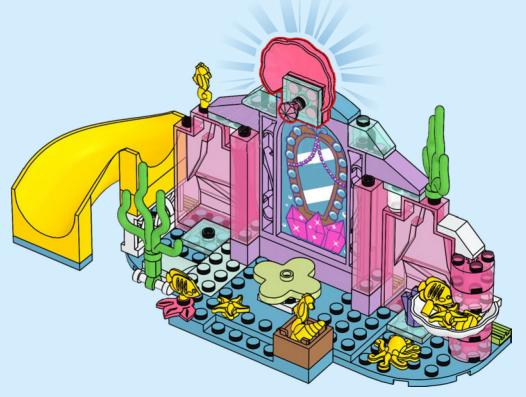

I PT Pede autorização aos pais antes de acederes online I ZH 上网前应先征得父母的同意 I PL Poproś rodziców o zgodę, zanim wejdziesz do Internetu I CS Než půjdeš na internet, požádej rodiče o svolení I SK Skôr než pôjdeš na internet, vypýtaj si povolenie od rodičov I HU Kérj szülői engedélyt, mielőtt online csatlakoznál! I RO Cere permisiunea părinților înainte de a te conecta online I BG Поискайте разрешение от родител, преди да влезете онлайн I LV Pirms došanās tiešsaistē palūdz atļauju vecākiem I ET Enne Interneti kasutamist küsi vanematelt luba I LT Prieš prisijungdami prie interneto, atsiklauskite tèvu















































































































































































































## Rebuild the world