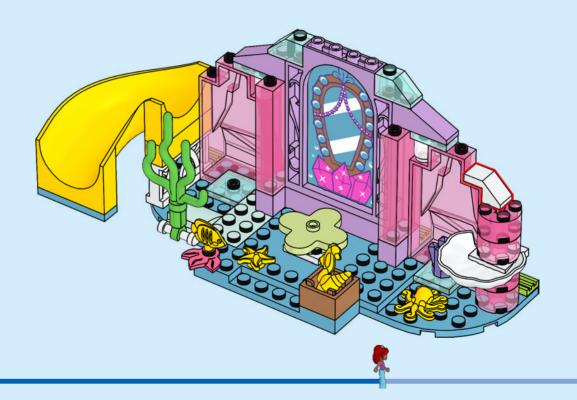

pás antes de conectarte a Internet I PT Pede autorização aos pais antes de acederes online I ZH 上网前应先征得父母的同意 I PL Poproś rodziców o zgodę, zanim wejdziesz do Internetu I CS Než půjdeš na internet, požádej rodiče o svolení I SK Skôr než pôjdeš na internet, vypýtaj si povolenie od rodičov I HU Kérj szülői engedélyt, mielőtt online csatlakoznál! I RO Cere permisiunea părinților înainte de a te conecta online I BG Поискайте разрешение от родител, преди да влезете онлайн I LV Pirms došanās tiešsaistē palūdz atļauju vecākiem I ET Enne Interneti kasutamist küsi vanematelt luba I LT Prieš prisijungdami prie interneto, atsiklauskite tèvu















































































































































































































## Rebuild the world