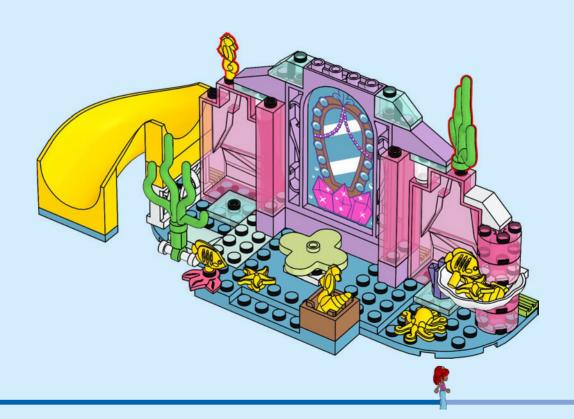

s de conectarte a Internet I PT Pede autorização aos pais antes de acederes online I ZH 上网前应先征得父母的同意 I PL Poproś rodziców o zgodę, zanim wejdziesz do Internetu I CS Než půjdeš na internet, požádej rodiče o svolení I SK Skôr než pôjdeš na internet, vypýtaj si povolenie od rodičov I HU Kérj szülői engedélyt, mielőtt online csatlakoznál! I RO Cere permisiunea părinților înainte de a te conecta online I BG Поискайте разрешение от родител, преди да влезете онлайн I LV Pirms došanās tiešsaistē palūdz atļauju vecākiem I ET Enne Interneti kasutamist küsi vanematelt luba I LT Prieš prisijungdami prie interneto, atsiklauskite tèvu















































































































































































































## Rebuild the world