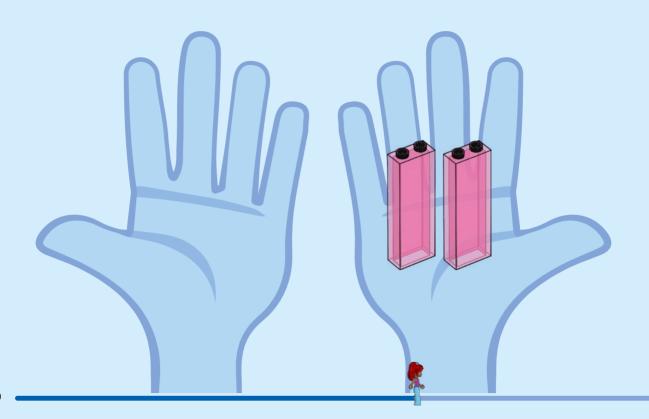

er en **lig**ne IIT Chiedi il permesso ai tuoi genitori prima di andare online I ES Pídeles permiso a tus papás antes de conectarte a Internet I PT Pede autorização aos pais antes de acederes online I ZH 上网前应先征得父母的同意 I PL Poproś rodziców o zgodę, zanim wejdziesz do Internetu I CS Než půjdeš na internet, požádej rodiče o svolení I SK Skôr než pôjdeš na internet, vypýtaj si povolenie od rodičov I HU Kérj szülői engedélyt, mielőtt online csatlakoznál! I RO Cere permisiunea părinților înainte de a te conecta online I BG Поискайте разрешение от родител, преди да влезете онлайн I LV Pirms došanās tiešsaistē palūdz atļauju vecākiem I ET Enne Interneti kasutamist küsi vanematelt luba I LT Prieš prisijungdami prie interneto, atsiklauskite tèvu















































































































































































































## Rebuild the world