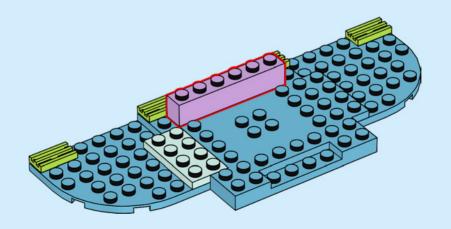

'un parent avant d'aller en **lig**ne IIT Chiedi il permesso ai tuoi genitori prima di andare online I ES Pídeles permiso a tus papás antes de conectarte a Internet I PT Pede autorização aos pais antes de acederes online I ZH 上网前应先征得父母的同意 I PL Poproś rodziców o zgodę, zanim wejdziesz do Internetu I CS Než půjdeš na internet, požádej rodiče o svolení I SK Skôr než pôjdeš na internet, vypýtaj si povolenie od rodičov I HU Kérj szülői engedélyt, mielőtt online csatlakoznál! I RO Cere permisiunea părinților înainte de a te conecta online I BG Поискайте разрешение от родител, преди да влезете онлайн I LV Pirms došanās tiešsaistē palūdz atļauju vecākiem I ET Enne Interneti kasutamist küsi vanematelt luba I LT Prieš prisijungdami prie interneto, atsiklauskite tèvu















































































































































































































## Rebuild the world