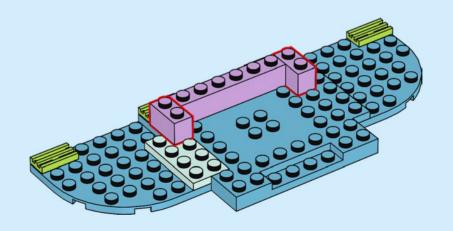

parent avant d'aller en **lig**ne IIT Chiedi il permesso ai tuoi genitori prima di andare online I ES Pídeles permiso a tus papás antes de conectarte a Internet I PT Pede autorização aos pais antes de acederes online I ZH 上网前应先征得父母的同意 I PL Poproś rodziców o zgodę, zanim wejdziesz do Internetu I CS Než půjdeš na internet, požádej rodiče o svolení I SK Skôr než pôjdeš na internet, vypýtaj si povolenie od rodičov I HU Kérj szülői engedélyt, mielőtt online csatlakoznál! I RO Cere permisiunea părinților înainte de a te conecta online I BG Поискайте разрешение от родител, преди да влезете онлайн I LV Pirms došanās tiešsaistē palūdz atļauju vecākiem I ET Enne Interneti kasutamist küsi vanematelt luba I LT Prieš prisijungdami prie interneto, atsiklauskite tèvu















































































































































































































## Rebuild the world