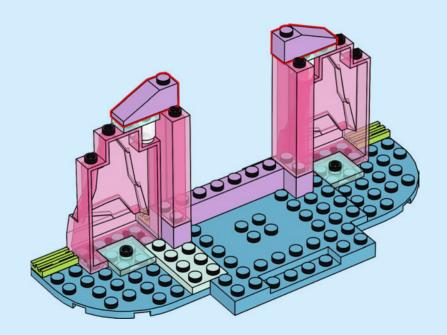

**lig**ne IIT Chiedi il permesso ai tuoi genitori prima di andare online I ES Pídeles permiso a tus papás antes de conectarte a Internet I PT Pede autorização aos pais antes de acederes online I ZH 上网前应先征得父母的同意 I PL Poproś rodziców o zgodę, zanim wejdziesz do Internetu I CS Než půjdeš na internet, požádej rodiče o svolení I SK Skôr než pôjdeš na internet, vypýtaj si povolenie od rodičov I HU Kérj szülői engedélyt, mielőtt online csatlakoznál! I RO Cere permisiunea părinților înainte de a te conecta online I BG Поискайте разрешение от родител, преди да влезете онлайн I LV Pirms došanās tiešsaistē palūdz atļauju vecākiem I ET Enne Interneti kasutamist küsi vanematelt luba I LT Prieš prisijungdami prie interneto, atsiklauskite tèvu















































































































































































































## Rebuild the world