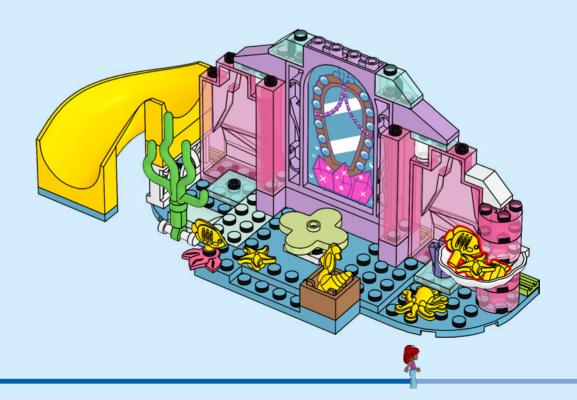

antes de conectarte a Internet I PT Pede autorização aos pais antes de acederes online I ZH 上网前应先征得父母的同意 I PL Poproś rodziców o zgodę, zanim wejdziesz do Internetu I CS Než půjdeš na internet, požádej rodiče o svolení I SK Skôr než pôjdeš na internet, vypýtaj si povolenie od rodičov I HU Kérj szülői engedélyt, mielőtt online csatlakoznál! I RO Cere permisiunea părinților înainte de a te conecta online I BG Поискайте разрешение от родител, преди да влезете онлайн I LV Pirms došanās tiešsaistē palūdz atļauju vecākiem I ET Enne Interneti kasutamist küsi vanematelt luba I LT Prieš prisijungdami prie interneto, atsiklauskite tèvu















































































































































































































## Rebuild the world