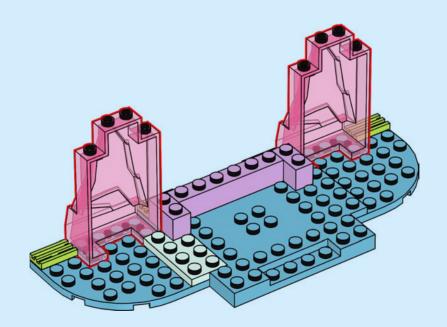

nt avant d'aller en **lig**ne IIT Chiedi il permesso ai tuoi genitori prima di andare online I ES Pídeles permiso a tus papás antes de conectarte a Internet I PT Pede autorização aos pais antes de acederes online I ZH 上网前应先征得父母的同意 I PL Poproś rodziców o zgodę, zanim wejdziesz do Internetu I CS Než půjdeš na internet, požádej rodiče o svolení I SK Skôr než pôjdeš na internet, vypýtaj si povolenie od rodičov I HU Kérj szülői engedélyt, mielőtt online csatlakoznál! I RO Cere permisiunea părinților înainte de a te conecta online I BG Поискайте разрешение от родител, преди да влезете онлайн I LV Pirms došanās tiešsaistē palūdz atļauju vecākiem I ET Enne Interneti kasutamist küsi vanematelt luba I LT Prieš prisijungdami prie interneto, atsiklauskite tèvu















































































































































































































## Rebuild the world