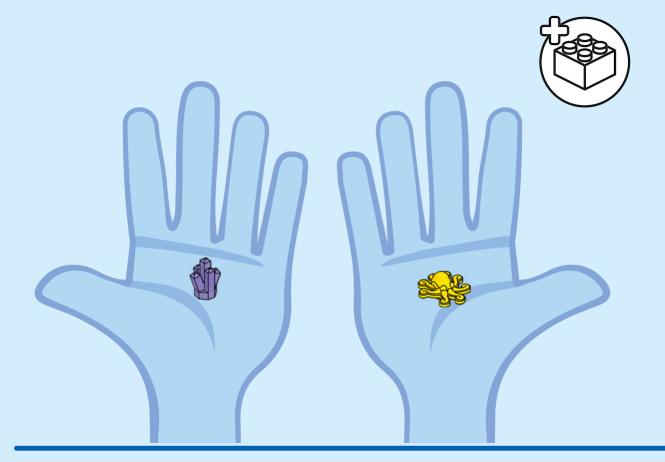

ES Pídeles permiso a tus papás antes de conectarte a Internet I PT Pede autorização aos pais antes de acederes online I ZH 上网前应先征得父母的同意 I PL Poproś rodziców o zgodę, zanim wejdziesz do Internetu I CS Než půjdeš na internet, požádej rodiče o svolení I SK Skôr než pôjdeš na internet, vypýtaj si povolenie od rodičov I HU Kérj szülői engedélyt, mielőtt online csatlakoznál! I RO Cere permisiunea părinților înainte de a te conecta online I BG Поискайте разрешение от родител, преди да влезете онлайн I LV Pirms došanās tiešsaistē palūdz atļauju vecākiem I ET Enne Interneti kasutamist küsi vanematelt luba I LT Prieš prisijungdami prie interneto, atsiklauskite tèvu















































































































































































































## Rebuild the world