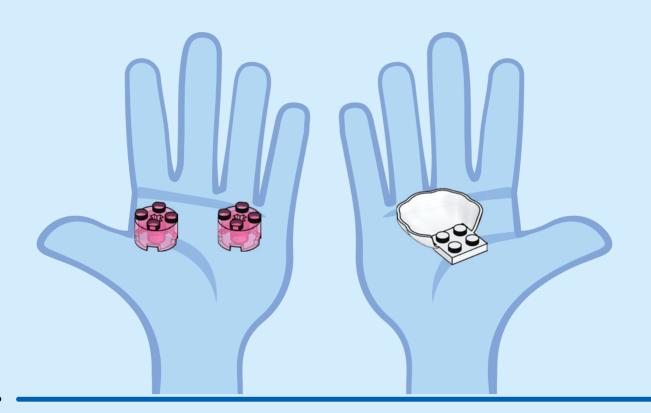

Pídeles permiso a tus papás antes de conectarte a Internet I PT Pede autorização aos pais antes de acederes online I ZH 上网前应先征得父母的同意 I PL Poproś rodziców o zgodę, zanim wejdziesz do Internetu I CS Než půjdeš na internet, požádej rodiče o svolení I SK Skôr než pôjdeš na internet, vypýtaj si povolenie od rodičov I HU Kérj szülői engedélyt, mielőtt online csatlakoznál! I RO Cere permisiunea părinților înainte de a te conecta online I BG Поискайте разрешение от родител, преди да влезете онлайн I LV Pirms došanās tiešsaistē palūdz atļauju vecākiem I ET Enne Interneti kasutamist küsi vanematelt luba I LT Prieš prisijungdami prie interneto, atsiklauskite tèvu















































































































































































































## Rebuild the world