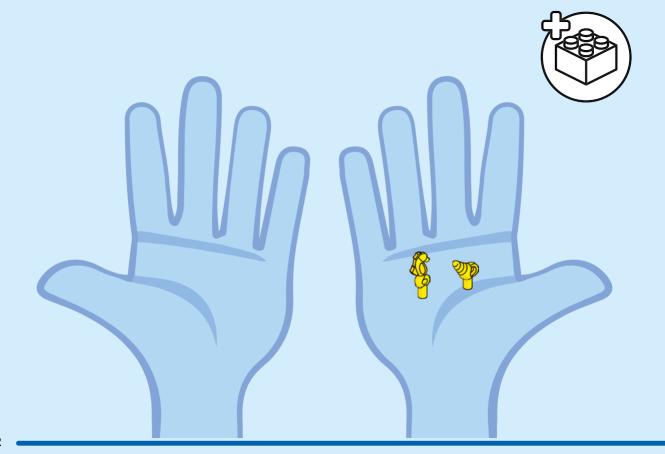

ne I ES Pídeles permiso a tus papás antes de conectarte a Internet I PT Pede autorização aos pais antes de acederes online I ZH 上网前应先征得父母的同意 I PL Poproś rodziców o zgodę, zanim wejdziesz do Internetu I CS Než půjdeš na internet, požádej rodiče o svolení I SK Skôr než pôjdeš na internet, vypýtaj si povolenie od rodičov I HU Kérj szülői engedélyt, mielőtt online csatlakoznál! I RO Cere permisiunea părinților înainte de a te conecta online I BG Поискайте разрешение от родител, преди да влезете онлайн I LV Pirms došanās tiešsaistē palūdz atļauju vecākiem I ET Enne Interneti kasutamist küsi vanematelt luba I LT Prieš prisijungdami prie interneto, atsiklauskite tèvu















































































































































































































## Rebuild the world