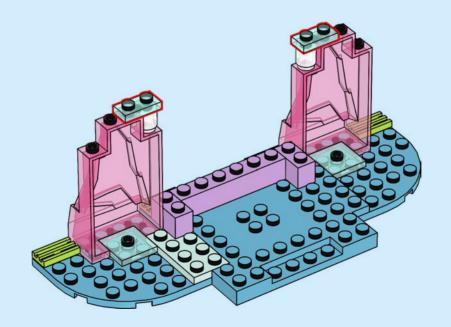

ller en **lig**ne IIT Chiedi il permesso ai tuoi genitori prima di andare online I ES Pídeles permiso a tus papás antes de conectarte a Internet I PT Pede autorização aos pais antes de acederes online I ZH 上网前应先征得父母的同意 I PL Poproś rodziców o zgodę, zanim wejdziesz do Internetu I CS Než půjdeš na internet, požádej rodiče o svolení I SK Skôr než pôjdeš na internet, vypýtaj si povolenie od rodičov I HU Kérj szülői engedélyt, mielőtt online csatlakoznál! I RO Cere permisiunea părinților înainte de a te conecta online I BG Поискайте разрешение от родител, преди да влезете онлайн I LV Pirms došanās tiešsaistē palūdz atļauju vecākiem I ET Enne Interneti kasutamist küsi vanematelt luba I LT Prieš prisijungdami prie interneto, atsiklauskite tèvu















































































































































































































## Rebuild the world