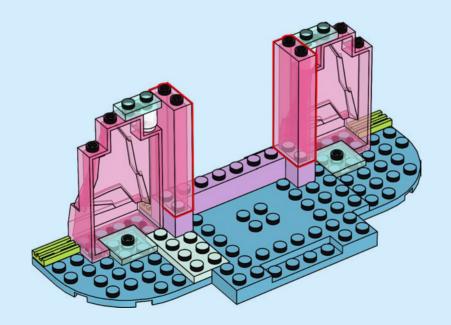

en **lig**ne IIT Chiedi il permesso ai tuoi genitori prima di andare online I ES Pídeles permiso a tus papás antes de conectarte a Internet I PT Pede autorização aos pais antes de acederes online I ZH 上网前应先征得父母的同意 I PL Poproś rodziców o zgodę, zanim wejdziesz do Internetu I CS Než půjdeš na internet, požádej rodiče o svolení I SK Skôr než pôjdeš na internet, vypýtaj si povolenie od rodičov I HU Kérj szülői engedélyt, mielőtt online csatlakoznál! I RO Cere permisiunea părinților înainte de a te conecta online I BG Поискайте разрешение от родител, преди да влезете онлайн I LV Pirms došanās tiešsaistē palūdz atļauju vecākiem I ET Enne Interneti kasutamist küsi vanematelt luba I LT Prieš prisijungdami prie interneto, atsiklauskite tèvu















































































































































































































## Rebuild the world