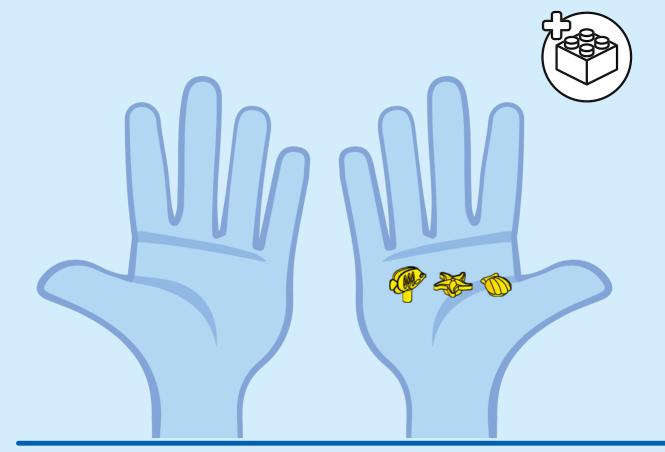

s antes de conectarte a Internet I PT Pede autorização aos pais antes de acederes online I ZH 上网前应先征得父母的同意 I PL Poproś rodziców o zgodę, zanim wejdziesz do Internetu I CS Než půjdeš na internet, požádej rodiče o svolení I SK Skôr než pôjdeš na internet, vypýtaj si povolenie od rodičov I HU Kérj szülői engedélyt, mielőtt online csatlakoznál! I RO Cere permisiunea părinților înainte de a te conecta online I BG Поискайте разрешение от родител, преди да влезете онлайн I LV Pirms došanās tiešsaistē palūdz atļauju vecākiem I ET Enne Interneti kasutamist küsi vanematelt luba I LT Prieš prisijungdami prie interneto, atsiklauskite tèvu















































































































































































































## Rebuild the world