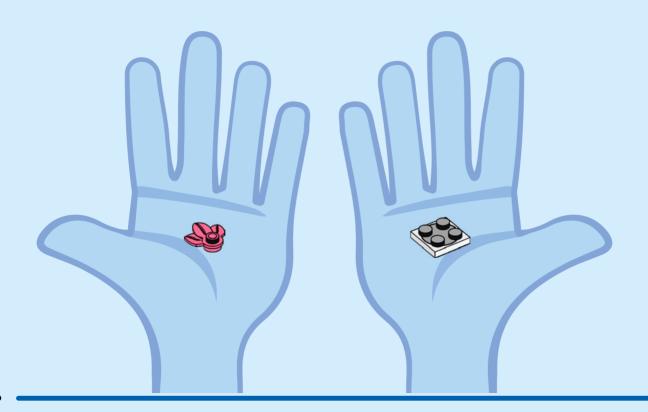

andare online I ES Pídeles permiso a tus papás antes de conectarte a Internet I PT Pede autorização aos pais antes de acederes online I ZH 上网前应先征得父母的同意 I PL Poproś rodziców o zgodę, zanim wejdziesz do Internetu I CS Než půjdeš na internet, požádej rodiče o svolení I SK Skôr než pôjdeš na internet, vypýtaj si povolenie od rodičov I HU Kérj szülői engedélyt, mielőtt online csatlakoznál! I RO Cere permisiunea părinților înainte de a te conecta online I BG Поискайте разрешение от родител, преди да влезете онлайн I LV Pirms došanās tiešsaistē palūdz atļauju vecākiem I ET Enne Interneti kasutamist küsi vanematelt luba I LT Prieš prisijungdami prie interneto, atsiklauskite tèvu















































































































































































































## Rebuild the world