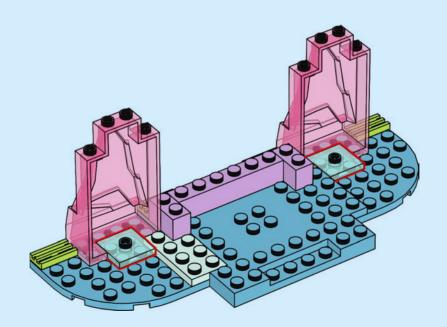

vant d'aller en **lig**ne IIT Chiedi il permesso ai tuoi genitori prima di andare online I ES Pídeles permiso a tus papás antes de conectarte a Internet I PT Pede autorização aos pais antes de acederes online I ZH 上网前应先征得父母的同意 I PL Poproś rodziców o zgodę, zanim wejdziesz do Internetu I CS Než půjdeš na internet, požádej rodiče o svolení I SK Skôr než pôjdeš na internet, vypýtaj si povolenie od rodičov I HU Kérj szülői engedélyt, mielőtt online csatlakoznál! I RO Cere permisiunea părinților înainte de a te conecta online I BG Поискайте разрешение от родител, преди да влезете онлайн I LV Pirms došanās tiešsaistē palūdz atļauju vecākiem I ET Enne Interneti kasutamist küsi vanematelt luba I LT Prieš prisijungdami prie interneto, atsiklauskite tèvu















































































































































































































## Rebuild the world