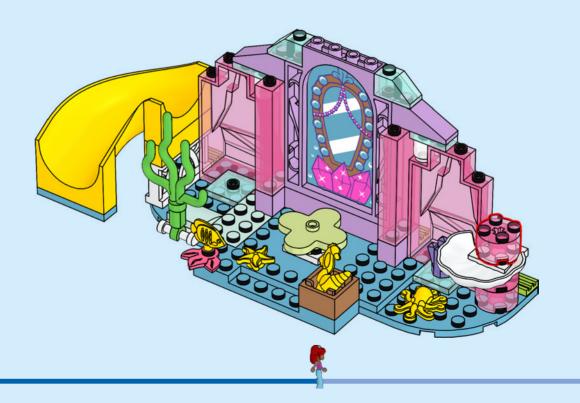

a tus papás antes de conectarte a Internet I PT Pede autorização aos pais antes de acederes online I ZH 上网前应先征得父母的同意 I PL Poproś rodziców o zgodę, zanim wejdziesz do Internetu I CS Než půjdeš na internet, požádej rodiče o svolení I SK Skôr než pôjdeš na internet, vypýtaj si povolenie od rodičov I HU Kérj szülői engedélyt, mielőtt online csatlakoznál! I RO Cere permisiunea părinților înainte de a te conecta online I BG Поискайте разрешение от родител, преди да влезете онлайн I LV Pirms došanās tiešsaistē palūdz atļauju vecākiem I ET Enne Interneti kasutamist küsi vanematelt luba I LT Prieš prisijungdami prie interneto, atsiklauskite tèvu















































































































































































































## Rebuild the world