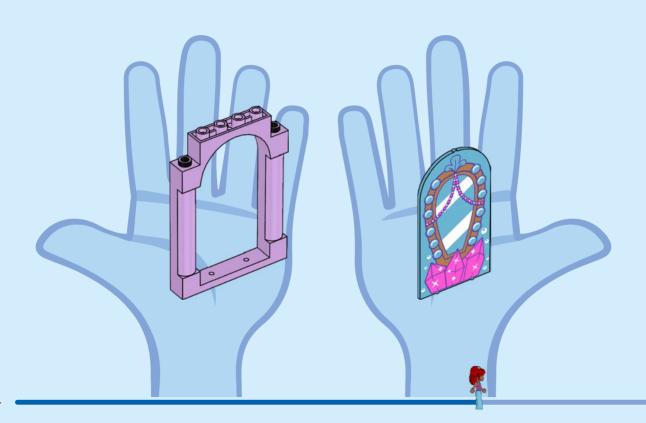

lig**ne IIT Chiedi il permesso ai tuoi genitori prima di andare online I ES Pídeles permiso a tus papás antes de conectarte a Internet I PT Pede autorização aos pais antes de acederes online I ZH 上网前应先征得父母的同意 I PL Poproś rodziców o zgodę, zanim wejdziesz do Internetu I CS Než půjdeš na internet, požádej rodiče o svolení I SK Skôr než pôjdeš na internet, vypýtaj si povolenie od rodičov I HU Kérj szülői engedélyt, mielőtt online csatlakoznál! I RO Cere permisiunea părinților înainte de a te conecta online I BG Поискайте разрешение от родител, преди да влезете онлайн I LV Pirms došanās tiešsaistē palūdz atļauju vecākiem I ET Enne Interneti kasutamist küsi vanematelt luba I LT Prieš prisijungdami prie interneto, atsiklauskite tèvu















































































































































































































## Rebuild the world