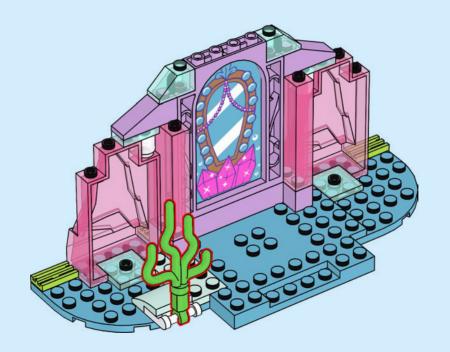

so ai tuoi genitori prima di andare online I ES Pídeles permiso a tus papás antes de conectarte a Internet I PT Pede autorização aos pais antes de acederes online I ZH 上网前应先征得父母的同意 I PL Poproś rodziców o zgodę, zanim wejdziesz do Internetu I CS Než půjdeš na internet, požádej rodiče o svolení I SK Skôr než pôjdeš na internet, vypýtaj si povolenie od rodičov I HU Kérj szülői engedélyt, mielőtt online csatlakoznál! I RO Cere permisiunea părinților înainte de a te conecta online I BG Поискайте разрешение от родител, преди да влезете онлайн I LV Pirms došanās tiešsaistē palūdz atļauju vecākiem I ET Enne Interneti kasutamist küsi vanematelt luba I LT Prieš prisijungdami prie interneto, atsiklauskite tèvu















































































































































































































## Rebuild the world