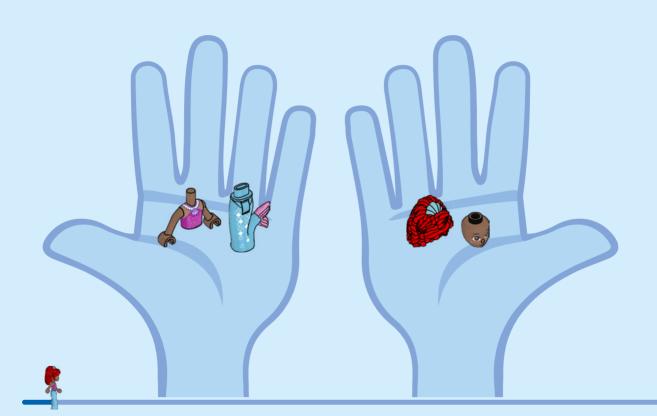

I FR Demande l'autorisation d'un parent avant d'aller en **lig**ne IIT Chiedi il permesso ai tuoi genitori prima di andare online I ES Pídeles permiso a tus papás antes de conectarte a Internet I PT Pede autorização aos pais antes de acederes online I ZH 上网前应先征得父母的同意 I PL Poproś rodziców o zgodę, zanim wejdziesz do Internetu I CS Než půjdeš na internet, požádej rodiče o svolení I SK Skôr než pôjdeš na internet, vypýtaj si povolenie od rodičov I HU Kérj szülői engedélyt, mielőtt online csatlakoznál! I RO Cere permisiunea părinților înainte de a te conecta online I BG Поискайте разрешение от родител, преди да влезете онлайн I LV Pirms došanās tiešsaistē palūdz atļauju vecākiem I ET Enne Interneti kasutamist küsi vanematelt luba I LT Prieš prisijungdami prie interneto, atsiklauskite tèvu















































































































































































































## Rebuild the world