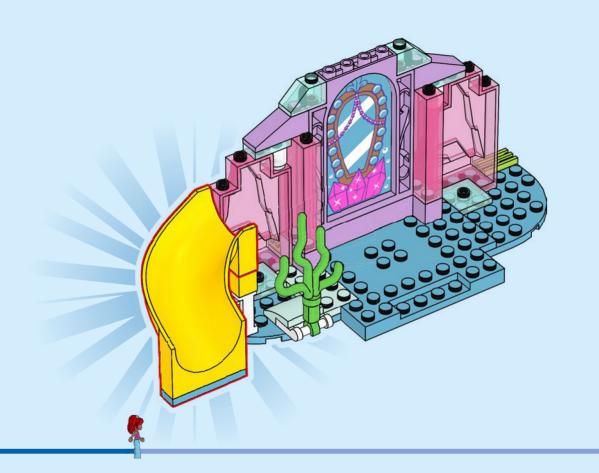

di andare online I ES Pídeles permiso a tus papás antes de conectarte a Internet I PT Pede autorização aos pais antes de acederes online I ZH 上网前应先征得父母的同意 I PL Poproś rodziców o zgodę, zanim wejdziesz do Internetu I CS Než půjdeš na internet, požádej rodiče o svolení I SK Skôr než pôjdeš na internet, vypýtaj si povolenie od rodičov I HU Kérj szülői engedélyt, mielőtt online csatlakoznál! I RO Cere permisiunea părinților înainte de a te conecta online I BG Поискайте разрешение от родител, преди да влезете онлайн I LV Pirms došanās tiešsaistē palūdz atļauju vecākiem I ET Enne Interneti kasutamist küsi vanematelt luba I LT Prieš prisijungdami prie interneto, atsiklauskite tèvu















































































































































































































## Rebuild the world