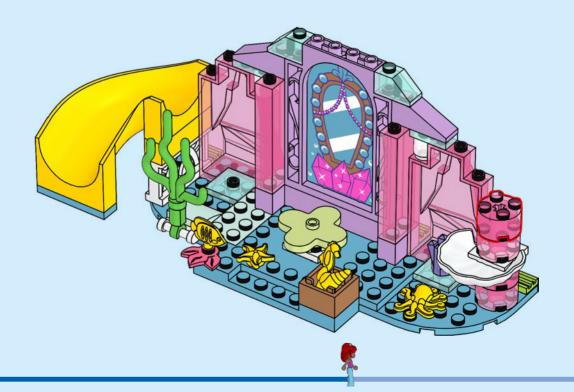

s papás antes de conectarte a Internet I PT Pede autorização aos pais antes de acederes online I ZH 上网前应先征得父母的同意 I PL Poproś rodziców o zgodę, zanim wejdziesz do Internetu I CS Než půjdeš na internet, požádej rodiče o svolení I SK Skôr než pôjdeš na internet, vypýtaj si povolenie od rodičov I HU Kérj szülői engedélyt, mielőtt online csatlakoznál! I RO Cere permisiunea părinților înainte de a te conecta online I BG Поискайте разрешение от родител, преди да влезете онлайн I LV Pirms došanās tiešsaistē palūdz atļauju vecākiem I ET Enne Interneti kasutamist küsi vanematelt luba I LT Prieš prisijungdami prie interneto, atsiklauskite tèvu















































































































































































































## Rebuild the world