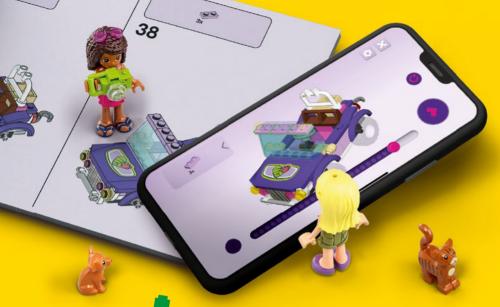

## BUILDER

Apple and the Apple logo are trademarks of Apple Inc., registered in the U.S. and other countries and regions. App Store is a service mark of Apple Inc. Google Play and the Google Play logo are trademarks of Google LLC. Tencent and the Tencent logo are trademarks of Tencent Inc.

Q LEGO.com/devicecheck

EN Ask parents' permission before going online I DE Eltern um Erlaubnis bitten, bevor du online gehst I FR Demande l'autorisation d'un parent avant d'aller en **lig**ne IIT Chiedi il permesso ai tuoi genitori prima di andare online I ES Pídeles permiso a tus papás antes de conectarte a Internet I PT Pede autorização aos pais antes de acederes online I ZH 上网前应先征得父母的同意 I PL Poproś rodziców o zgodę, zanim wejdziesz do Internetu I CS Než půjdeš na internet, požádej rodiče o svolení I SK Skôr než pôjdeš na internet, vypýtaj si povolenie od rodičov I HU Kérj szülői engedélyt, mielőtt online csatlakoznál! I RO Cere permisiunea părinților înainte de a te conecta online I BG Поискайте разрешение от родител, преди да влезете онлайн I LV Pirms došanās tiešsaistē palūdz atļauju vecākiem I ET Enne Interneti kasutamist küsi vanematelt luba I LT Prieš prisijungdami prie interneto, atsiklauskite tèvu