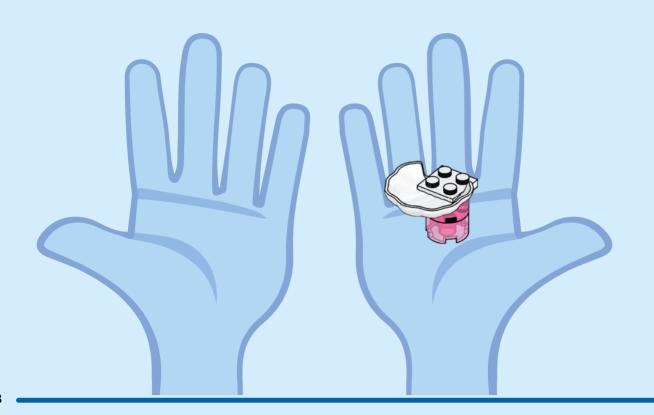

rmiso a tus papás antes de conectarte a Internet I PT Pede autorização aos pais antes de acederes online I ZH 上网前应先征得父母的同意 I PL Poproś rodziców o zgodę, zanim wejdziesz do Internetu I CS Než půjdeš na internet, požádej rodiče o svolení I SK Skôr než pôjdeš na internet, vypýtaj si povolenie od rodičov I HU Kérj szülői engedélyt, mielőtt online csatlakoznál! I RO Cere permisiunea părinților înainte de a te conecta online I BG Поискайте разрешение от родител, преди да влезете онлайн I LV Pirms došanās tiešsaistē palūdz atļauju vecākiem I ET Enne Interneti kasutamist küsi vanematelt luba I LT Prieš prisijungdami prie interneto, atsiklauskite tèvu















































































































































































































## Rebuild the world