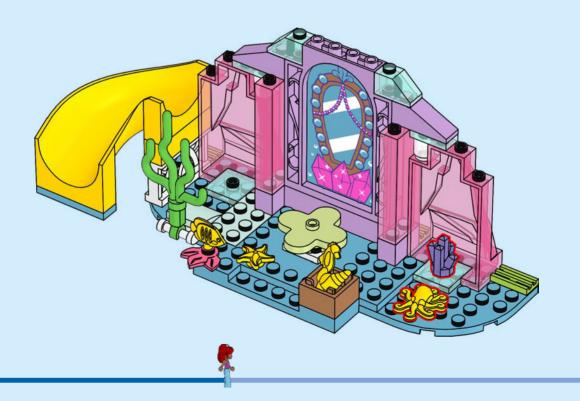

S Pídeles permiso a tus papás antes de conectarte a Internet I PT Pede autorização aos pais antes de acederes online I ZH 上网前应先征得父母的同意 I PL Poproś rodziców o zgodę, zanim wejdziesz do Internetu I CS Než půjdeš na internet, požádej rodiče o svolení I SK Skôr než pôjdeš na internet, vypýtaj si povolenie od rodičov I HU Kérj szülői engedélyt, mielőtt online csatlakoznál! I RO Cere permisiunea părinților înainte de a te conecta online I BG Поискайте разрешение от родител, преди да влезете онлайн I LV Pirms došanās tiešsaistē palūdz atļauju vecākiem I ET Enne Interneti kasutamist küsi vanematelt luba I LT Prieš prisijungdami prie interneto, atsiklauskite tèvu















































































































































































































## Rebuild the world