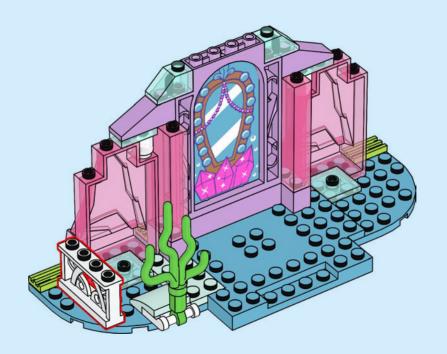

tuoi genitori prima di andare online I ES Pídeles permiso a tus papás antes de conectarte a Internet I PT Pede autorização aos pais antes de acederes online I ZH 上网前应先征得父母的同意 I PL Poproś rodziców o zgodę, zanim wejdziesz do Internetu I CS Než půjdeš na internet, požádej rodiče o svolení I SK Skôr než pôjdeš na internet, vypýtaj si povolenie od rodičov I HU Kérj szülői engedélyt, mielőtt online csatlakoznál! I RO Cere permisiunea părinților înainte de a te conecta online I BG Поискайте разрешение от родител, преди да влезете онлайн I LV Pirms došanās tiešsaistē palūdz atļauju vecākiem I ET Enne Interneti kasutamist küsi vanematelt luba I LT Prieš prisijungdami prie interneto, atsiklauskite tèvu















































































































































































































## Rebuild the world