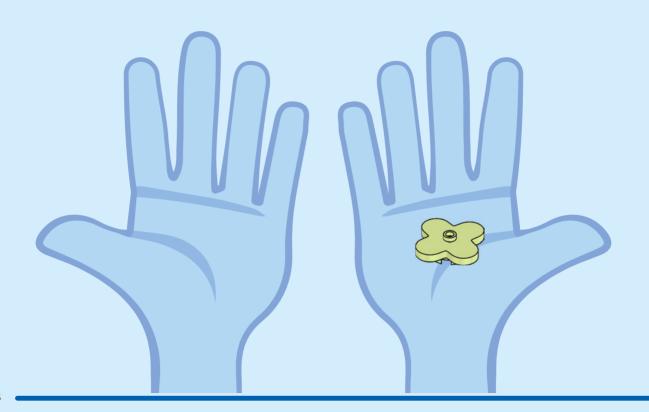

are online I ES Pídeles permiso a tus papás antes de conectarte a Internet I PT Pede autorização aos pais antes de acederes online I ZH 上网前应先征得父母的同意 I PL Poproś rodziców o zgodę, zanim wejdziesz do Internetu I CS Než půjdeš na internet, požádej rodiče o svolení I SK Skôr než pôjdeš na internet, vypýtaj si povolenie od rodičov I HU Kérj szülői engedélyt, mielőtt online csatlakoznál! I RO Cere permisiunea părinților înainte de a te conecta online I BG Поискайте разрешение от родител, преди да влезете онлайн I LV Pirms došanās tiešsaistē palūdz atļauju vecākiem I ET Enne Interneti kasutamist küsi vanematelt luba I LT Prieš prisijungdami prie interneto, atsiklauskite tèvu















































































































































































































## Rebuild the world