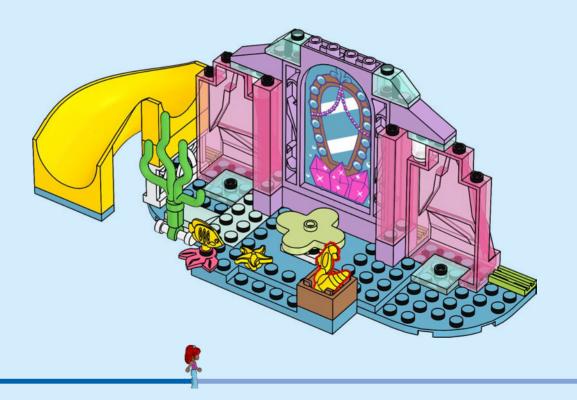

I ES Pídeles permiso a tus papás antes de conectarte a Internet I PT Pede autorização aos pais antes de acederes online I ZH 上网前应先征得父母的同意 I PL Poproś rodziców o zgodę, zanim wejdziesz do Internetu I CS Než půjdeš na internet, požádej rodiče o svolení I SK Skôr než pôjdeš na internet, vypýtaj si povolenie od rodičov I HU Kérj szülői engedélyt, mielőtt online csatlakoznál! I RO Cere permisiunea părinților înainte de a te conecta online I BG Поискайте разрешение от родител, преди да влезете онлайн I LV Pirms došanās tiešsaistē palūdz atļauju vecākiem I ET Enne Interneti kasutamist küsi vanematelt luba I LT Prieš prisijungdami prie interneto, atsiklauskite tèvu















































































































































































































## Rebuild the world