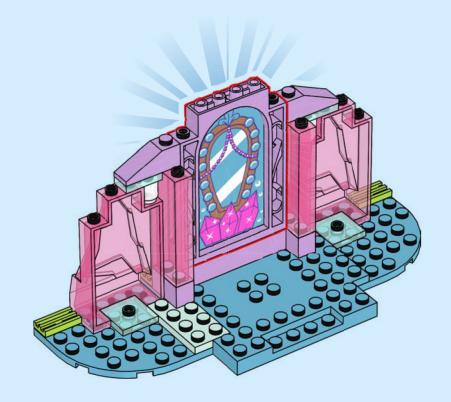

e IIT Chiedi il permesso ai tuoi genitori prima di andare online I ES Pídeles permiso a tus papás antes de conectarte a Internet I PT Pede autorização aos pais antes de acederes online I ZH 上网前应先征得父母的同意 I PL Poproś rodziców o zgodę, zanim wejdziesz do Internetu I CS Než půjdeš na internet, požádej rodiče o svolení I SK Skôr než pôjdeš na internet, vypýtaj si povolenie od rodičov I HU Kérj szülői engedélyt, mielőtt online csatlakoznál! I RO Cere permisiunea părinților înainte de a te conecta online I BG Поискайте разрешение от родител, преди да влезете онлайн I LV Pirms došanās tiešsaistē palūdz atļauju vecākiem I ET Enne Interneti kasutamist küsi vanematelt luba I LT Prieš prisijungdami prie interneto, atsiklauskite tèvu















































































































































































































## Rebuild the world