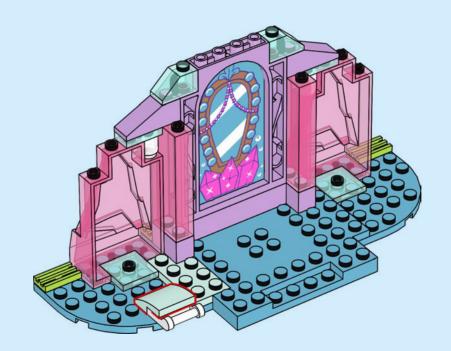

il permesso ai tuoi genitori prima di andare online I ES Pídeles permiso a tus papás antes de conectarte a Internet I PT Pede autorização aos pais antes de acederes online I ZH 上网前应先征得父母的同意 I PL Poproś rodziców o zgodę, zanim wejdziesz do Internetu I CS Než půjdeš na internet, požádej rodiče o svolení I SK Skôr než pôjdeš na internet, vypýtaj si povolenie od rodičov I HU Kérj szülői engedélyt, mielőtt online csatlakoznál! I RO Cere permisiunea părinților înainte de a te conecta online I BG Поискайте разрешение от родител, преди да влезете онлайн I LV Pirms došanās tiešsaistē palūdz atļauju vecākiem I ET Enne Interneti kasutamist küsi vanematelt luba I LT Prieš prisijungdami prie interneto, atsiklauskite tèvu















































































































































































































## Rebuild the world