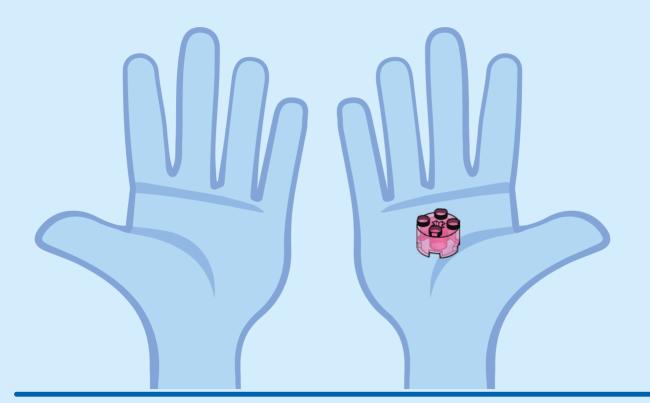

tus papás antes de conectarte a Internet I PT Pede autorização aos pais antes de acederes online I ZH 上网前应先征得父母的同意 I PL Poproś rodziców o zgodę, zanim wejdziesz do Internetu I CS Než půjdeš na internet, požádej rodiče o svolení I SK Skôr než pôjdeš na internet, vypýtaj si povolenie od rodičov I HU Kérj szülői engedélyt, mielőtt online csatlakoznál! I RO Cere permisiunea părinților înainte de a te conecta online I BG Поискайте разрешение от родител, преди да влезете онлайн I LV Pirms došanās tiešsaistē palūdz atļauju vecākiem I ET Enne Interneti kasutamist küsi vanematelt luba I LT Prieš prisijungdami prie interneto, atsiklauskite tèvu















































































































































































































## Rebuild the world