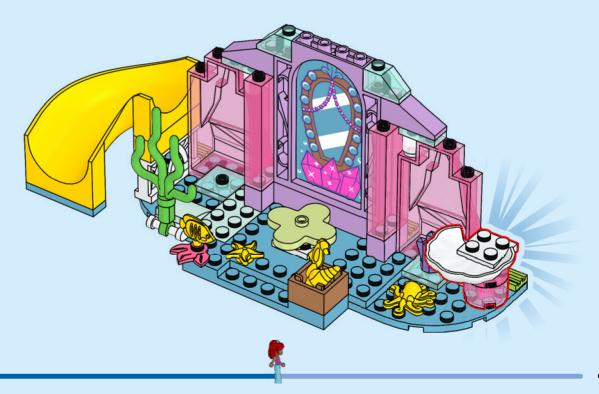

iso a tus papás antes de conectarte a Internet I PT Pede autorização aos pais antes de acederes online I ZH 上网前应先征得父母的同意 I PL Poproś rodziców o zgodę, zanim wejdziesz do Internetu I CS Než půjdeš na internet, požádej rodiče o svolení I SK Skôr než pôjdeš na internet, vypýtaj si povolenie od rodičov I HU Kérj szülői engedélyt, mielőtt online csatlakoznál! I RO Cere permisiunea părinților înainte de a te conecta online I BG Поискайте разрешение от родител, преди да влезете онлайн I LV Pirms došanās tiešsaistē palūdz atļauju vecākiem I ET Enne Interneti kasutamist küsi vanematelt luba I LT Prieš prisijungdami prie interneto, atsiklauskite tèvu















































































































































































































## Rebuild the world