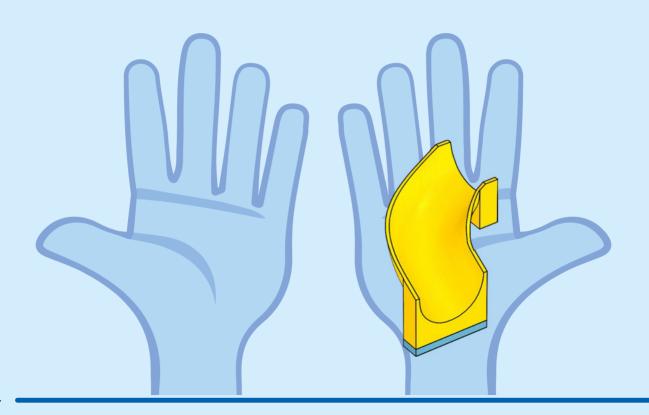

a di andare online I ES Pídeles permiso a tus papás antes de conectarte a Internet I PT Pede autorização aos pais antes de acederes online I ZH 上网前应先征得父母的同意 I PL Poproś rodziców o zgodę, zanim wejdziesz do Internetu I CS Než půjdeš na internet, požádej rodiče o svolení I SK Skôr než pôjdeš na internet, vypýtaj si povolenie od rodičov I HU Kérj szülői engedélyt, mielőtt online csatlakoznál! I RO Cere permisiunea părinților înainte de a te conecta online I BG Поискайте разрешение от родител, преди да влезете онлайн I LV Pirms došanās tiešsaistē palūdz atļauju vecākiem I ET Enne Interneti kasutamist küsi vanematelt luba I LT Prieš prisijungdami prie interneto, atsiklauskite tèvu















































































































































































































## Rebuild the world