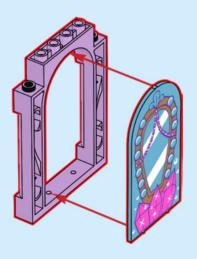

g**ne IIT Chiedi il permesso ai tuoi genitori prima di andare online I ES Pídeles permiso a tus papás antes de conectarte a Internet I PT Pede autorização aos pais antes de acederes online I ZH 上网前应先征得父母的同意 I PL Poproś rodziców o zgodę, zanim wejdziesz do Internetu I CS Než půjdeš na internet, požádej rodiče o svolení I SK Skôr než pôjdeš na internet, vypýtaj si povolenie od rodičov I HU Kérj szülői engedélyt, mielőtt online csatlakoznál! I RO Cere permisiunea părinților înainte de a te conecta online I BG Поискайте разрешение от родител, преди да влезете онлайн I LV Pirms došanās tiešsaistē palūdz atļauju vecākiem I ET Enne Interneti kasutamist küsi vanematelt luba I LT Prieš prisijungdami prie interneto, atsiklauskite tèvu















































































































































































































## Rebuild the world