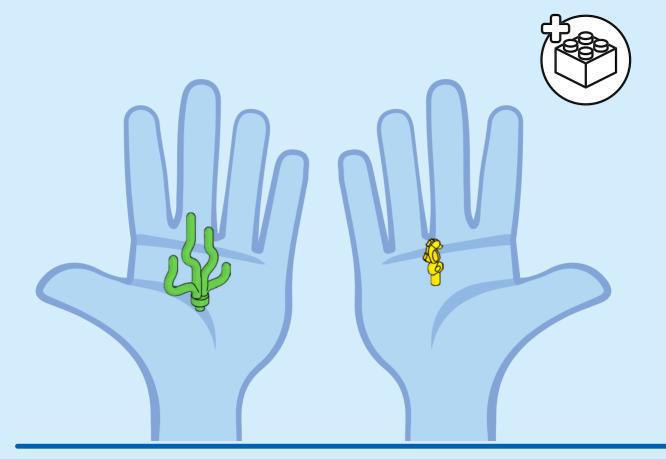

tes de conectarte a Internet I PT Pede autorização aos pais antes de acederes online I ZH 上网前应先征得父母的同意 I PL Poproś rodziców o zgodę, zanim wejdziesz do Internetu I CS Než půjdeš na internet, požádej rodiče o svolení I SK Skôr než pôjdeš na internet, vypýtaj si povolenie od rodičov I HU Kérj szülői engedélyt, mielőtt online csatlakoznál! I RO Cere permisiunea părinților înainte de a te conecta online I BG Поискайте разрешение от родител, преди да влезете онлайн I LV Pirms došanās tiešsaistē palūdz atļauju vecākiem I ET Enne Interneti kasutamist küsi vanematelt luba I LT Prieš prisijungdami prie interneto, atsiklauskite tèvu















































































































































































































## Rebuild the world