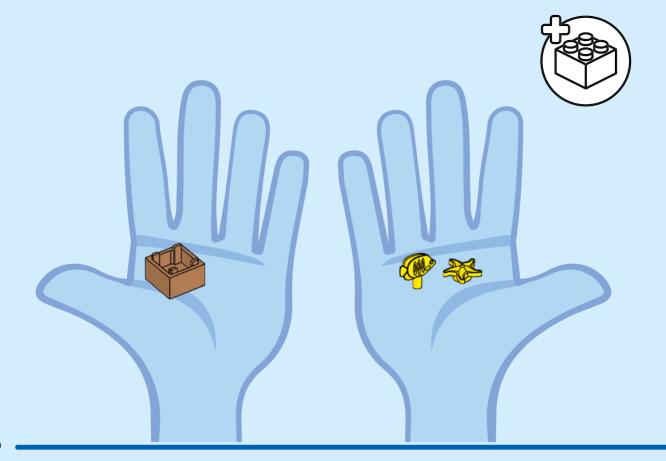

online I ES Pídeles permiso a tus papás antes de conectarte a Internet I PT Pede autorização aos pais antes de acederes online I ZH 上网前应先征得父母的同意 I PL Poproś rodziców o zgodę, zanim wejdziesz do Internetu I CS Než půjdeš na internet, požádej rodiče o svolení I SK Skôr než pôjdeš na internet, vypýtaj si povolenie od rodičov I HU Kérj szülői engedélyt, mielőtt online csatlakoznál! I RO Cere permisiunea părinților înainte de a te conecta online I BG Поискайте разрешение от родител, преди да влезете онлайн I LV Pirms došanās tiešsaistē palūdz atļauju vecākiem I ET Enne Interneti kasutamist küsi vanematelt luba I LT Prieš prisijungdami prie interneto, atsiklauskite tèvu















































































































































































































## Rebuild the world