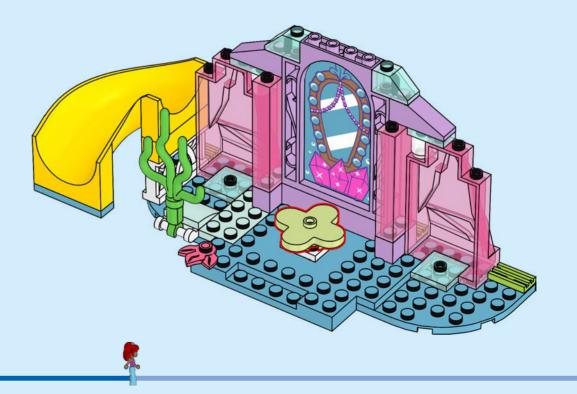

e online I ES Pídeles permiso a tus papás antes de conectarte a Internet I PT Pede autorização aos pais antes de acederes online I ZH 上网前应先征得父母的同意 I PL Poproś rodziców o zgodę, zanim wejdziesz do Internetu I CS Než půjdeš na internet, požádej rodiče o svolení I SK Skôr než pôjdeš na internet, vypýtaj si povolenie od rodičov I HU Kérj szülői engedélyt, mielőtt online csatlakoznál! I RO Cere permisiunea părinților înainte de a te conecta online I BG Поискайте разрешение от родител, преди да влезете онлайн I LV Pirms došanās tiešsaistē palūdz atļauju vecākiem I ET Enne Interneti kasutamist küsi vanematelt luba I LT Prieš prisijungdami prie interneto, atsiklauskite tèvu















































































































































































































## Rebuild the world