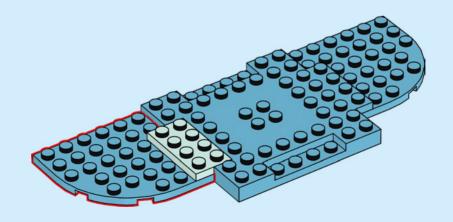

sation d'un parent avant d'aller en **lig**ne IIT Chiedi il permesso ai tuoi genitori prima di andare online I ES Pídeles permiso a tus papás antes de conectarte a Internet I PT Pede autorização aos pais antes de acederes online I ZH 上网前应先征得父母的同意 I PL Poproś rodziców o zgodę, zanim wejdziesz do Internetu I CS Než půjdeš na internet, požádej rodiče o svolení I SK Skôr než pôjdeš na internet, vypýtaj si povolenie od rodičov I HU Kérj szülői engedélyt, mielőtt online csatlakoznál! I RO Cere permisiunea părinților înainte de a te conecta online I BG Поискайте разрешение от родител, преди да влезете онлайн I LV Pirms došanās tiešsaistē palūdz atļauju vecākiem I ET Enne Interneti kasutamist küsi vanematelt luba I LT Prieš prisijungdami prie interneto, atsiklauskite tèvu















































































































































































































## Rebuild the world