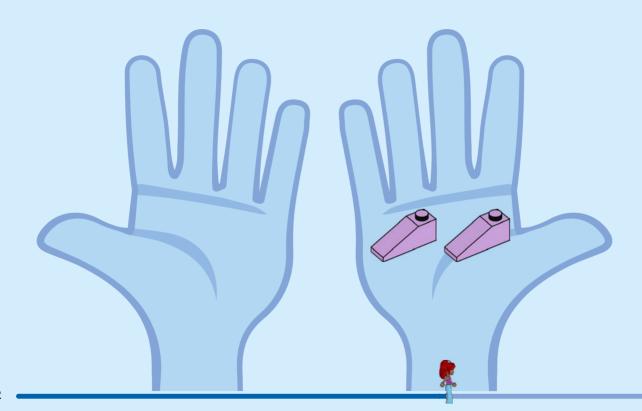

n **lig**ne IIT Chiedi il permesso ai tuoi genitori prima di andare online I ES Pídeles permiso a tus papás antes de conectarte a Internet I PT Pede autorização aos pais antes de acederes online I ZH 上网前应先征得父母的同意 I PL Poproś rodziców o zgodę, zanim wejdziesz do Internetu I CS Než půjdeš na internet, požádej rodiče o svolení I SK Skôr než pôjdeš na internet, vypýtaj si povolenie od rodičov I HU Kérj szülői engedélyt, mielőtt online csatlakoznál! I RO Cere permisiunea părinților înainte de a te conecta online I BG Поискайте разрешение от родител, преди да влезете онлайн I LV Pirms došanās tiešsaistē palūdz atļauju vecākiem I ET Enne Interneti kasutamist küsi vanematelt luba I LT Prieš prisijungdami prie interneto, atsiklauskite tèvu















































































































































































































## Rebuild the world