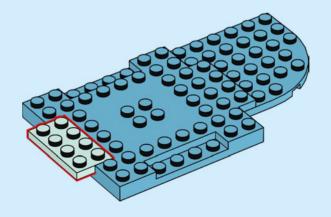

torisation d'un parent avant d'aller en **lig**ne IIT Chiedi il permesso ai tuoi genitori prima di andare online I ES Pídeles permiso a tus papás antes de conectarte a Internet I PT Pede autorização aos pais antes de acederes online I ZH 上网前应先征得父母的同意 I PL Poproś rodziców o zgodę, zanim wejdziesz do Internetu I CS Než půjdeš na internet, požádej rodiče o svolení I SK Skôr než pôjdeš na internet, vypýtaj si povolenie od rodičov I HU Kérj szülői engedélyt, mielőtt online csatlakoznál! I RO Cere permisiunea părinților înainte de a te conecta online I BG Поискайте разрешение от родител, преди да влезете онлайн I LV Pirms došanās tiešsaistē palūdz atļauju vecākiem I ET Enne Interneti kasutamist küsi vanematelt luba I LT Prieš prisijungdami prie interneto, atsiklauskite tèvu















































































































































































































## Rebuild the world