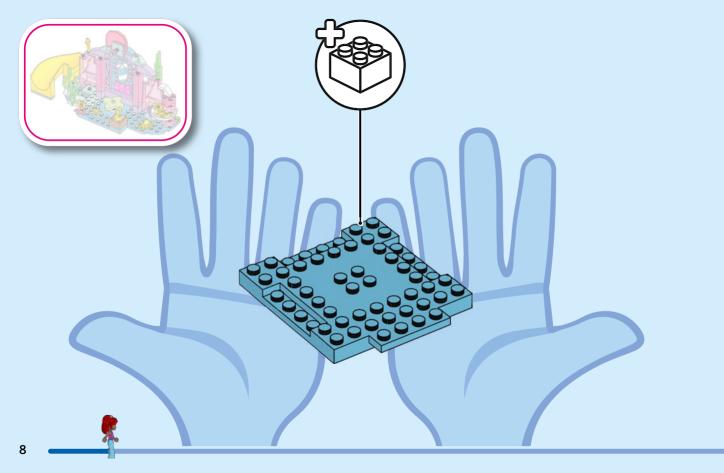

mande l'autorisation d'un parent avant d'aller en **lig**ne IIT Chiedi il permesso ai tuoi genitori prima di andare online I ES Pídeles permiso a tus papás antes de conectarte a Internet I PT Pede autorização aos pais antes de acederes online I ZH 上网前应先征得父母的同意 I PL Poproś rodziców o zgodę, zanim wejdziesz do Internetu I CS Než půjdeš na internet, požádej rodiče o svolení I SK Skôr než pôjdeš na internet, vypýtaj si povolenie od rodičov I HU Kérj szülői engedélyt, mielőtt online csatlakoznál! I RO Cere permisiunea părinților înainte de a te conecta online I BG Поискайте разрешение от родител, преди да влезете онлайн I LV Pirms došanās tiešsaistē palūdz atļauju vecākiem I ET Enne Interneti kasutamist küsi vanematelt luba I LT Prieš prisijungdami prie interneto, atsiklauskite tèvu















































































































































































































## Rebuild the world