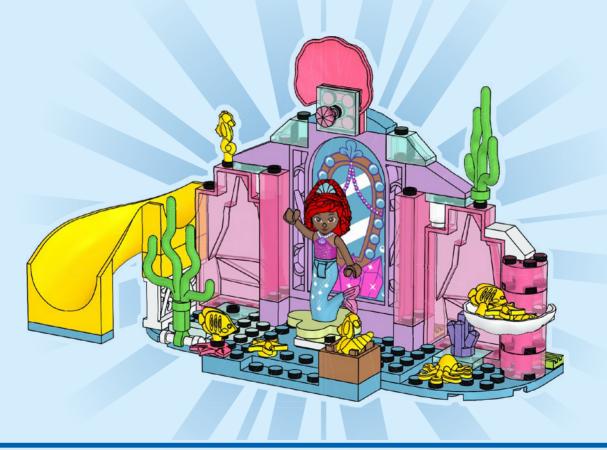

T Pede autorização aos pais antes de acederes online I ZH 上网前应先征得父母的同意 I PL Poproś rodziców o zgodę, zanim wejdziesz do Internetu I CS Než půjdeš na internet, požádej rodiče o svolení I SK Skôr než pôjdeš na internet, vypýtaj si povolenie od rodičov I HU Kérj szülői engedélyt, mielőtt online csatlakoznál! I RO Cere permisiunea părinților înainte de a te conecta online I BG Поискайте разрешение от родител, преди да влезете онлайн I LV Pirms došanās tiešsaistē palūdz atļauju vecākiem I ET Enne Interneti kasutamist küsi vanematelt luba I LT Prieš prisijungdami prie interneto, atsiklauskite tèvu















































































































































































































## Rebuild the world