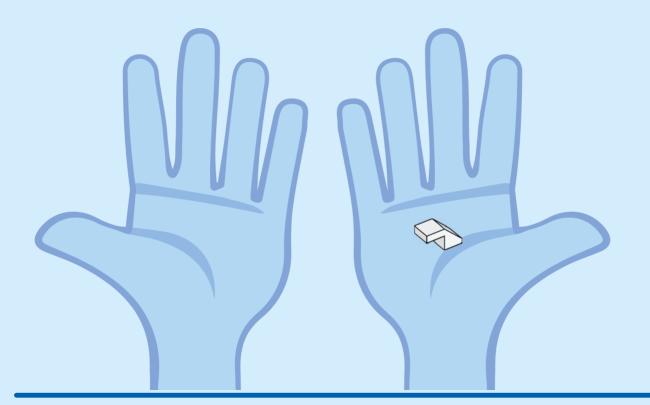

papás antes de conectarte a Internet I PT Pede autorização aos pais antes de acederes online I ZH 上网前应先征得父母的同意 I PL Poproś rodziców o zgodę, zanim wejdziesz do Internetu I CS Než půjdeš na internet, požádej rodiče o svolení I SK Skôr než pôjdeš na internet, vypýtaj si povolenie od rodičov I HU Kérj szülői engedélyt, mielőtt online csatlakoznál! I RO Cere permisiunea părinților înainte de a te conecta online I BG Поискайте разрешение от родител, преди да влезете онлайн I LV Pirms došanās tiešsaistē palūdz atļauju vecākiem I ET Enne Interneti kasutamist küsi vanematelt luba I LT Prieš prisijungdami prie interneto, atsiklauskite tèvu















































































































































































































## Rebuild the world