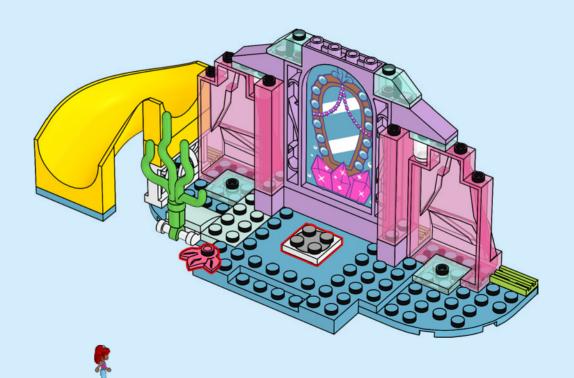

ndare online I ES Pídeles permiso a tus papás antes de conectarte a Internet I PT Pede autorização aos pais antes de acederes online I ZH 上网前应先征得父母的同意 I PL Poproś rodziców o zgodę, zanim wejdziesz do Internetu I CS Než půjdeš na internet, požádej rodiče o svolení I SK Skôr než pôjdeš na internet, vypýtaj si povolenie od rodičov I HU Kérj szülői engedélyt, mielőtt online csatlakoznál! I RO Cere permisiunea părinților înainte de a te conecta online I BG Поискайте разрешение от родител, преди да влезете онлайн I LV Pirms došanās tiešsaistē palūdz atļauju vecākiem I ET Enne Interneti kasutamist küsi vanematelt luba I LT Prieš prisijungdami prie interneto, atsiklauskite tèvu















































































































































































































## Rebuild the world