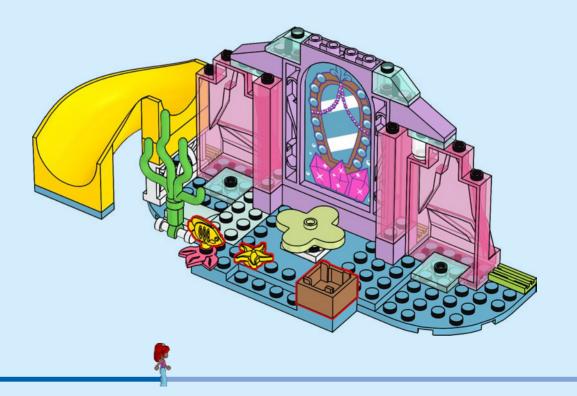

line I ES Pídeles permiso a tus papás antes de conectarte a Internet I PT Pede autorização aos pais antes de acederes online I ZH 上网前应先征得父母的同意 I PL Poproś rodziców o zgodę, zanim wejdziesz do Internetu I CS Než půjdeš na internet, požádej rodiče o svolení I SK Skôr než pôjdeš na internet, vypýtaj si povolenie od rodičov I HU Kérj szülői engedélyt, mielőtt online csatlakoznál! I RO Cere permisiunea părinților înainte de a te conecta online I BG Поискайте разрешение от родител, преди да влезете онлайн I LV Pirms došanās tiešsaistē palūdz atļauju vecākiem I ET Enne Interneti kasutamist küsi vanematelt luba I LT Prieš prisijungdami prie interneto, atsiklauskite tèvu















































































































































































































## Rebuild the world