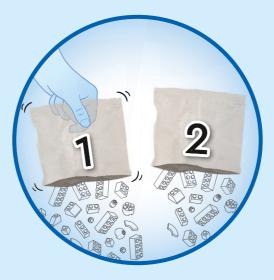

#### Get excited about our new packaging!

We're switching from plastic to paper-based packaging. That's why you might find a mix of paper and plastic in our boxes!

#### Nos nouveaux emballages vous emballeront !

Nous passons des emballages en plastique aux emballages à base de papier. C'est pourquoi vous pourriez trouver un mélange de papier et de plastique dans nos boîtes !

#### ¡Te presentamos nuestros nuevos empaques!

Estamos sustituyendo las bolsas de plástico por bolsas con base de papel. ¡Por eso, puedes encontrar una mezcla de papel y de plástico en nuestras cajas!